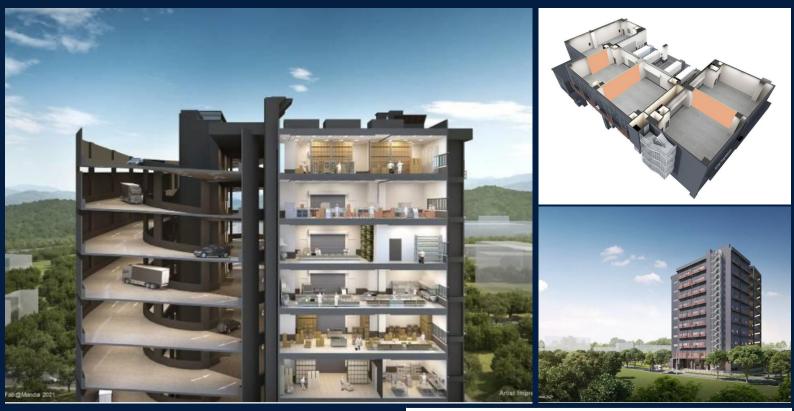

#### **COMMERCIAL - FACTORY (B2)** 7, MANDAI ESTATE, ADMIRALTY, WOODLANDS,

SINGAPORE 729904 LISTING ID: SGLA87863901 TENURE: FREEHOLD STRATA TITLE TITLE: SIZE BUILT-UP: 10,678SQFT (992SQM) SIZE LAND: N/A NO. OF FLOORS: N/A FLOOR/LEVEL: N/A - N/A ■ PARKING SPACES: N/A **LAYOUT TYPE:** N/A FACING: N/A VIEWING: N/A S\$17,821,000 NEGOTIABLE 1,668PSF (17,964PSM) 2023 SELLING PRICE: ■ COMPLETION YEAR: **CONDITION:** N/A JUL 13, 2022 LISTING DATE:

### **FACTORY (B2) MANDAI ESTATE**

**EXTERIOR FACILITIES** 

• 24 Hours Security

VISIT THIS PROPERTY AT: https://agents.huttonsgroup.com/r058134a/property/sgla87863901